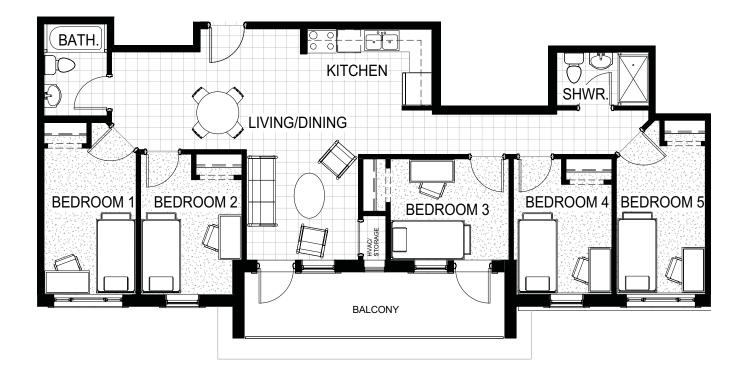

## **251** Lester Street

5 Beds, 2 Baths 1,378 sq. ft. Floors 3-5 Units 306, 406, 506

251 Lester Street, Waterloo, ON condominium floor plans. All floor plans and specifications are subject to change without notice. Actual usable floor area may vary from measurements stated on the floor plans. Illustrations are artists concepts only. E&OE.